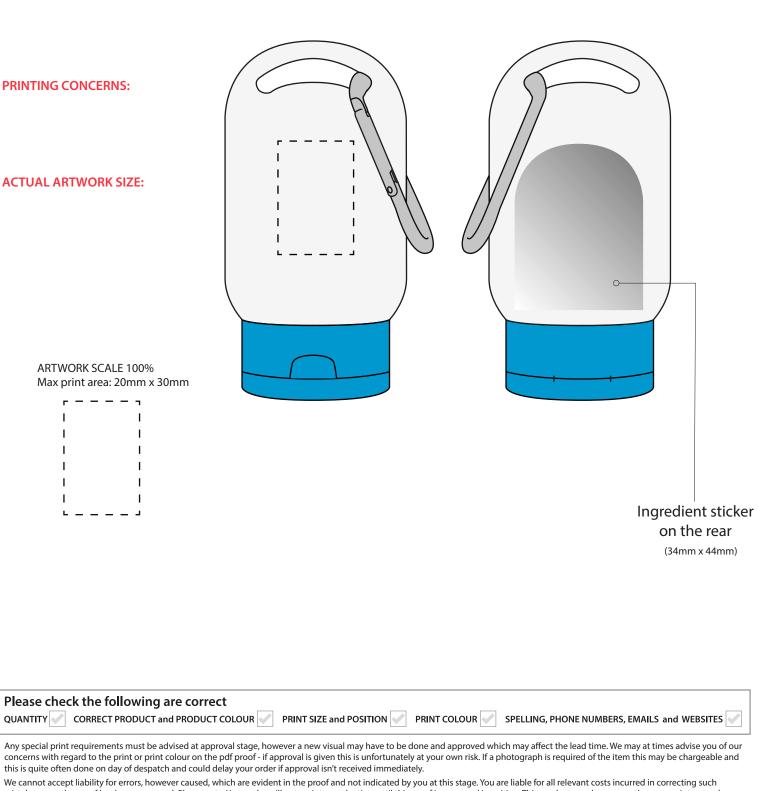

**ARTWORK SCALE 100%** 

The dashed line is to demonstrate print area and will not appear on your printed item